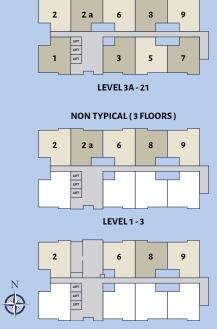

outdoors. Whether it is to relax or to be active, the choice is yours. You can be sure that life here will be much more interesting as you partake in activities while being amidst soothing landscapes.

Swimming Pool
Pool Deck

• Sun Deck

- Playground
- Half Basketball Court
- Multipurpose Hall with Badminton Court
- Children's Pool
- Multipurpose Hall w
   Surau

- Changing Rooms & Gymnasium
- $\cdot$  Guard House
- Garden









#### GROUND FLOOR FACILITIES PLAN



- Legend
- 1 Sun deck
- 2 Swimming pool
- 3 Pool deck
- 4 Playground
- 5 Children's pool
- 6 Changing rooms (Ground floor)
- 6 Gymnasium (1st floor)
- Half basketball court
- 3 Garden
- 🧿 Surau
- Multipurpose hall with badminton court
- 11 Guard house

#### TYPICAL UNIT LAYOUT

#### FLOOR LAYOUT PLAN

TYPICAL (18 FLOORS)





GROUND



#### SPECIFICATIONS

| STRUCTURE       | : Reinforced concrete framework         | SANITARY                |                                  |
|-----------------|-----------------------------------------|-------------------------|----------------------------------|
|                 |                                         | INSTALLATION            | : Standard Unit                  |
| WALL            | : Masonry block / reinforced concrete   | Wash basin              | - 2 nos.                         |
|                 |                                         | W.C.                    | - 2 nos.                         |
| ROOF            | : Reinforced concrete slab / metal roof | Tap point               | - 3 nos.                         |
|                 |