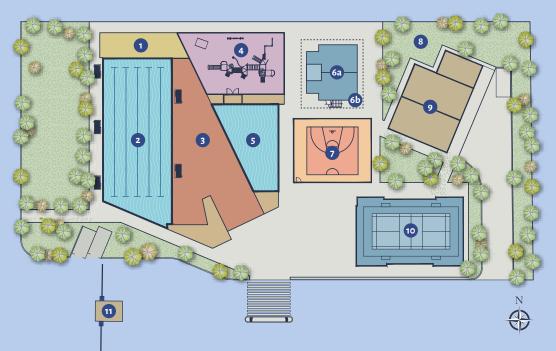

#### GROUND FLOOR FACILITIES PLAN

- Legend
- 1 Sun deck
- 2 Swimming pool
- 3 Pool deck
- 4 Playground
- 5 Children's pool
- 6 Changing rooms (Ground floor)
- 6 Gymnasium (1st floor)
- Half basketball court
- 3 Garden
- 🧿 Surau
- Multipurpose hall with badminton court
- 11 Guard house