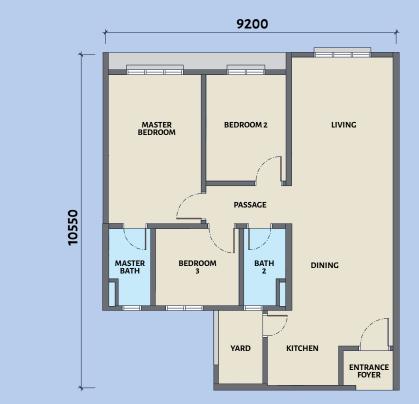

- Low density with only 181 units
- 915 sq. ft.
- Comes with a foyer
- 3 rooms, 2 bathrooms

- Kitchen with separate yard
- $\cdot$  Kitchen with good ventilation
- Spacious living & dining areas

#### TYPICAL UNIT LAYOUT