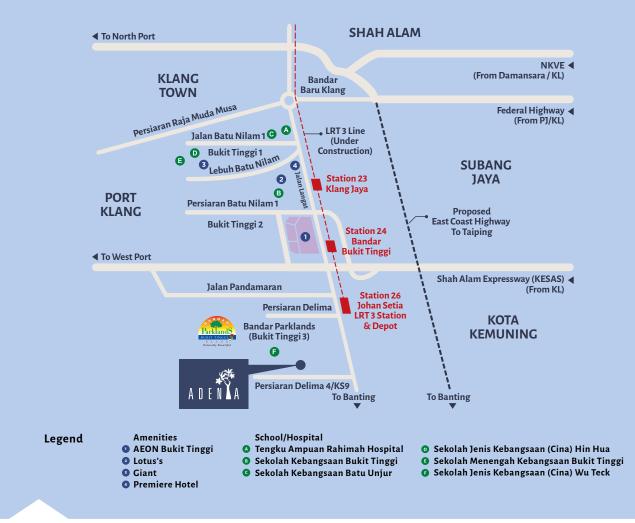

# EXCELLENT ACCESSIBILITY

Getting in and out of Bandar Parklands, Klang is such a breeze with the network of established highways. Plus, with the multitude of amenities available, this township is without a doubt a much sought-after address to reside in.